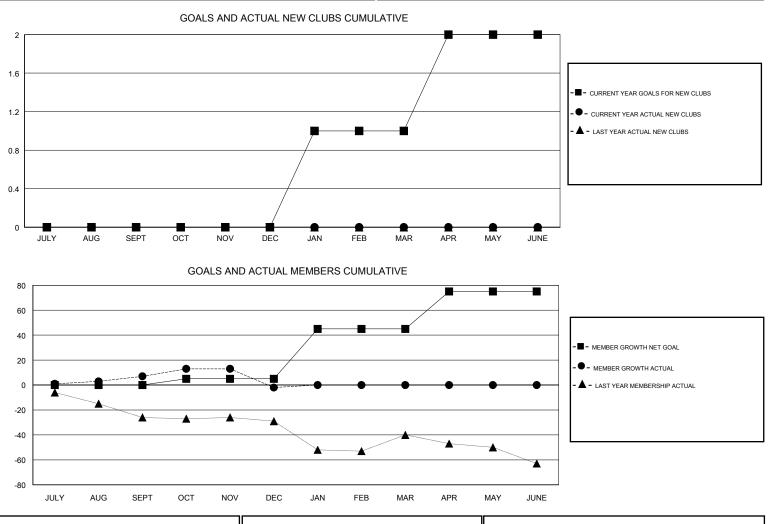

## MICHAEL MOLENDA LOCATION MINNESOTA GMT CA GMT: Clubs Members RESULTS FOR 2017-2018 RESULTS FOR 2017-2018 NEW CLUBS NEW CLUB GOAL DROPPED CLUBS MEMBER GROWTH NET MEMBER GROWTH DROPPED QUARTER QUARTER GOAL ACTUAL MEMBERS ACTUAL (including transfers) 0 0 0 0 30 20 JULY/AUG/SEPT JULY/AUG/SEPT 0 0 1 5 41 50 OCT/NOV/DEC OCT/NOV/DEC 0 1 0 40 0 0 JAN/FEB/MAR JAN/FEB/MAR 1 0 0 30 0 0 APR/MAY/JUNE APR/MAY/JUNE